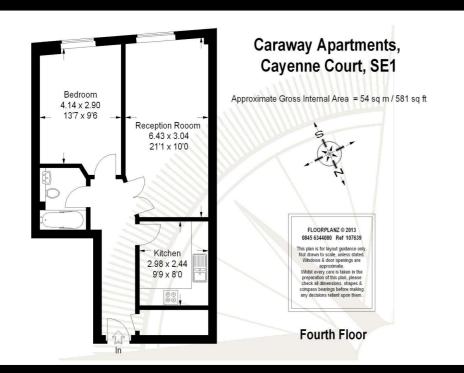

## Caraway Apartments, SE1

This fourth floor apartment has a southerly aspect and a great layout which includes a large kitchen and a 21 ft living room. It also has great storage!

Cayenne Court is a smart modern development, built around a quiet courtyard in central Shad Thames. Residents have use of a recently refurbished gym, a swimming pool and a sauna. There is also a 24 hour concierge and a lift.